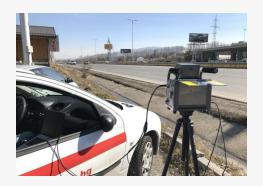

### **Portable Solution**

#### **Mobile installation**

- Lithium battery for HWS800A, storage battery for flash lamp
- Tripod installation
- Wireless transmission