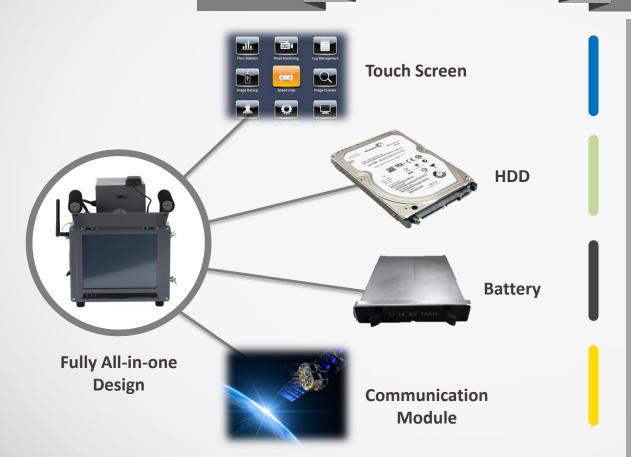

#### Friendly GUI

8.4 inch LCD touch screen with simple and friendly user interface.

#### Big Storage

500GB~2TB HDD for 15-day

#### Ultra-long endurance

200WH capacity support 9 hours continuous work.

#### **Wireless Communication**

Support 3G/4G wireless transmission, GPS locating and synchronize time.

#### Extendibility

USB port, 3G/4G interface, RS232 interface and I/O signal port.