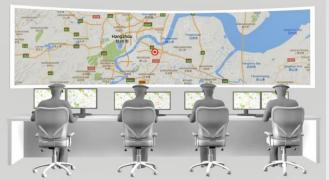

## Business on DSS-T

### **E-Map Window**

- Search and view device in E-Map window
- Support live preview in the E-Map

### **Search And Export The Violation Data**

- Search the violation data according to time, place, speed, plate no. and etc.
- Support export the violation data to Excel format.