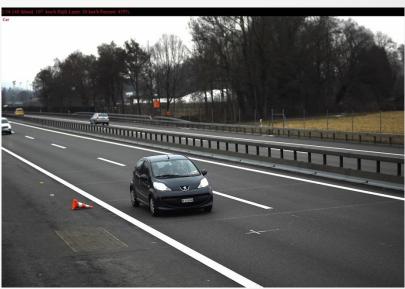

#### Speed

Over-speed and underspeed detection, distance measurement, lane recognition.

# Measure accuracy

 $\pm$  2 km/h ( < 100km/h)  $\pm$  2% ( >100km/h)