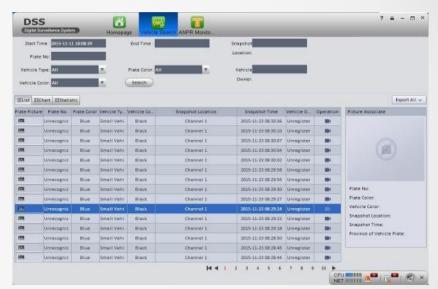

### **Search And Export The Violation Data**

- Search the violation data according to time, place, speed, plate no. and etc.
- Support export the violation data to Excel format.