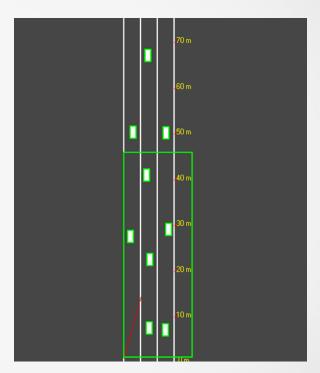

## **Specification**

HWS800A

- Support 8MP image and 2MP video dual stream output
- Image Resolution:  $3296 \times 2536$
- Video Frame: 25 fps optional
- ICR: IR-CUT, color to B/W
- Radar Beam Width: Horizontal 15°, vertical 10° (-3dB)
- Support lane recognition and distance measurement
- Support multi-target tracking up to 60 vehicles
- Measurement Range: 5 ~ 350 km/h
- Measurement Accuracy: ± 2km/h
- Monitor Range: 1 ~ 4 lanes
- Lithium Battery: 9 hours
- Storage Capacity: 500GB~2TB
- Working Temperature:  $-40^{\circ}\text{C} \sim 70^{\circ}\text{C}$

### **Vehicle Type Detect**

- Radar supports detecting vehicle type by calculating the length of vehicle
- Support setting the speed limit value of big and small car accordingly

## **Multi-Target Track**

Embedded advanced algorithm for multi-target tracking and ranging.