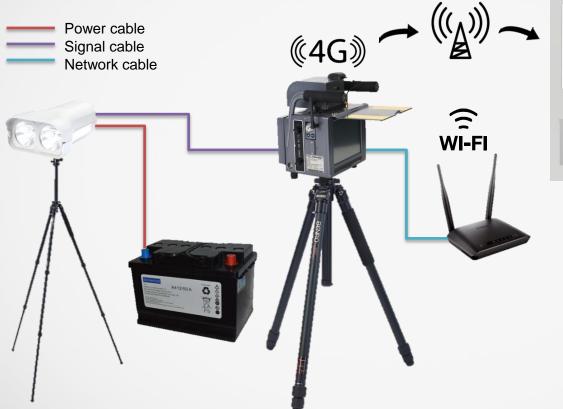

### **Portable Solution**

#### **Mobile installation**

- Lithium battery for HWS800A, storage battery for flash lamp
- Tripod installation
- Wireless transmission

#### **Wireless Communication**

Support 3G/4G wireless transmission, GPS locating and synchronize time.