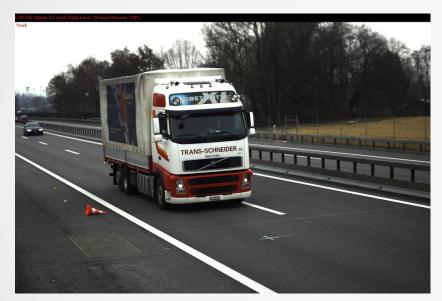

#### Speed

Over-speed and underspeed detection, distance measurement, lane recognition.

# Measure accuracy

 $\pm$  2 km/h ( < 100km/h)  $\pm$  2% ( >100km/h)