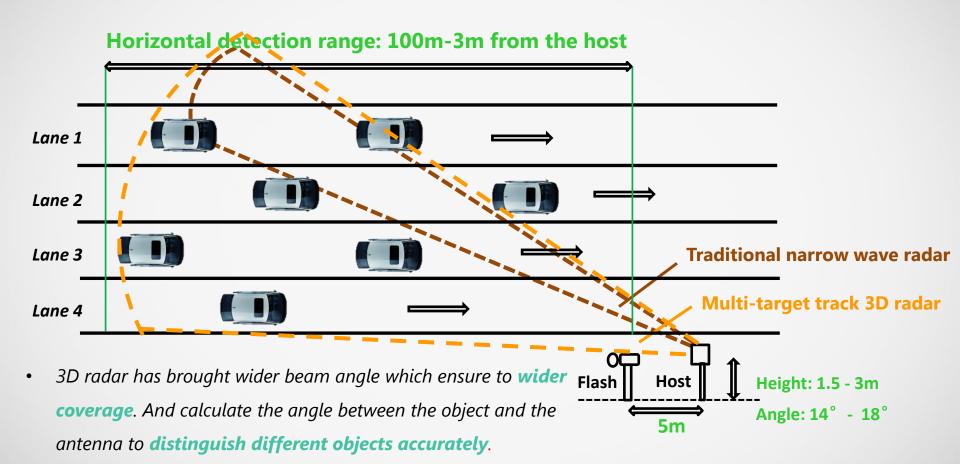

## **Specification**

HWS800A

- Support 8MP image and 2MP video dual stream output
- Image Resolution:  $3296 \times 2536$
- Video Frame: 25 fps optional
- ICR: IR-CUT, color to B/W
- Radar Beam Width: Horizontal 15°, vertical 10° (-3dB)
- Support lane recognition and distance measurement
- Support multi-target tracking up to 60 vehicles
- Measurement Range: 5 ~ 350 km/h
- Measurement Accuracy: ± 2km/h
- Monitor Range: 1 ~ 4 lanes
- Lithium Battery: 9 hours
- Storage Capacity: 500GB~2TB
- Working Temperature:  $-40^{\circ}\text{C} \sim 70^{\circ}\text{C}$

## **High Image Quality**

- 8MP high resolution CCD sensor, manage up to 4 lanes
- Work simultaneously with flash lamp, see **plate and vehicle color** clearly both in daytime and at night, and IR illumination can reduce human eye offense

### **Vehicle Type Detect**

- Radar supports detecting vehicle type by calculating the length of vehicle
- Support setting the speed limit value of big and small car accordingly

## **Multi-Target Track**

Embedded advanced algorithm for multi-target tracking and ranging.