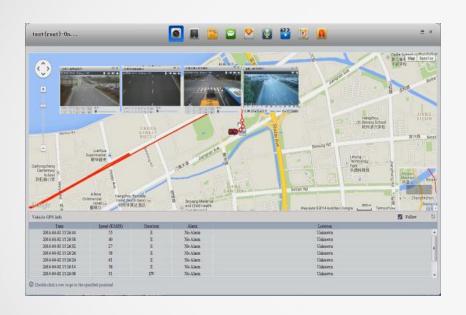

### **E-Map Window**

- Search and view device in E-Map window
- Support live preview in the E-Map

### **Search And Export The Violation Data**

- Search the violation data according to time, place, speed, plate no. and etc.
- Support export the violation data to Excel format.