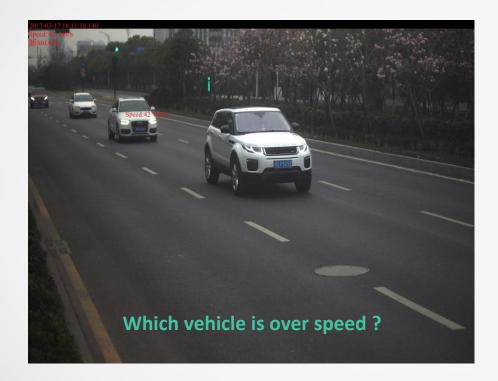

#### **Speed Enforcement**

Dahua Speed Enforcement System is mainly applied on over speed or extreme low speed detection on highway or city express way, and deliver clear photographic evidences for punishment system.

Dahua HWS800A can monitor the vehicles from 1-4 lanes at the same time without interference between each other.

- Through the narrow-wave radar technologies, over speed or low speed violations can be detected. Besides, vehicle features such as plate number and vehicle classification can also be analyzed.
- By get the vehicle features, the system can also analyze traffic flow for further traffic guidance.