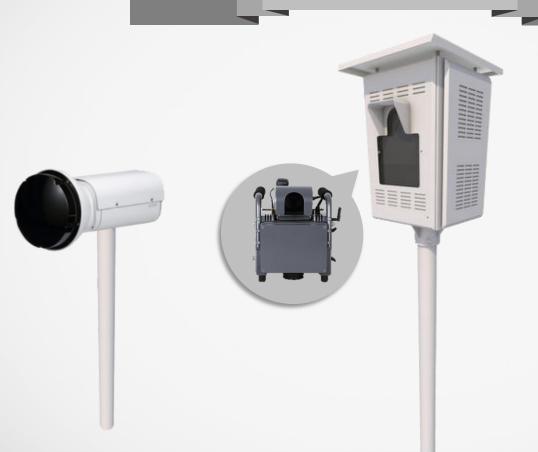

## **Stationary Solution**

#### **Fixed installation**

- Electric Supply
- Vandal proof cabinet for HWS800A
- Wire or wireless transmission