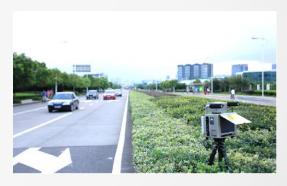

#### **Speed Enforcement**

Dahua Speed Enforcement System is mainly applied on over speed or extreme low speed detection on highway or city express way, and deliver clear photographic evidences for punishment system.

Dahua HWS800A can monitor the vehicles from 1-4 lanes at the same time without interference between each other.

- Through the narrow-wave radar technologies, over speed or low speed violations can be detected. Besides, vehicle features such as plate number and vehicle classification can also be analyzed.
- By get the vehicle features, the system can also analyze traffic flow for further traffic guidance.